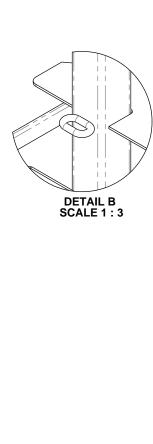

NOTE:

1. ALL WELDING TO COMPLY WITH AS1554.1 CAT SP

2. ALL WELDS 5mm FILLET WELDS

2. ALL WELDS SIMIL FILLET WELDS
3. ALL HOLLOW SECTION TO COMPLY WITH AS1163 GRD350
4. ALL STEEL PLATE TO COMPLY WITH AS3678
5. TARE WEIGHT 22KG
6. FINISH POWDER COAT GOLDEN YELLOW
7. PROOF LOAD AND MARKINGS TO COMPLY WITH AS4991

| ITEM NO. | PART NUMBER               | QTY. |  |  |  |
|----------|---------------------------|------|--|--|--|
| 1        | 10401-FRAME SIDE MEMBER   |      |  |  |  |
| 2        | 10401-FRAME TOP MEMBER    |      |  |  |  |
| 3        | 10401-BASE                | 1    |  |  |  |
| 4        | 10401-BASE ANGLE          | 2    |  |  |  |
| 5        | 10401-OXY SUPPORT PROFILE | 2    |  |  |  |
| 6        | 10401-LIFTING LUG         | 1    |  |  |  |
| 7        | 10401-8mm CHAIN LINK      | 2    |  |  |  |