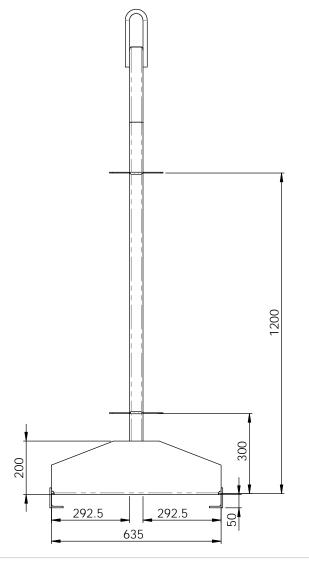

NOTE:

1. ALL WELDING TO COMPLY WITH AS1554.1 CAT SP

2. ALL WELDS 5mm FILLET WELDS

2. ALL WELDS SIMIL FILLET WELDS
3. ALL HOLLOW SECTION TO COMPLY WITH AS1163 GRD350
4. ALL STEEL PLATE TO COMPLY WITH AS3678
5. TARE WEIGHT 22KG
6. FINISH POWDER COAT GOLDEN YELLOW
7. PROOF LOAD AND MARKINGS TO COMPLY WITH AS4991

| ITEM NO. | PART NUMBER               | QTY. |  |  |  |
|----------|---------------------------|------|--|--|--|
| 1        | 10401-FRAME SIDE MEMBER   |      |  |  |  |
| 2        | 10401-FRAME TOP MEMBER    |      |  |  |  |
| 3        | 10401-BASE                | 1    |  |  |  |
| 4        | 10401-BASE ANGLE          | 2    |  |  |  |
| 5        | 10401-OXY SUPPORT PROFILE | 2    |  |  |  |
| 6        | 10401-LIFTING LUG         | 1    |  |  |  |
| 7        | 10401-8mm CHAIN LINK      | 2    |  |  |  |

| DRAWN    | RM | TITLE               | "G" SIZE OXY-OXY GAS BOTTLE LIFTING FRAME |       |           |     |            |       |
|----------|----|---------------------|-------------------------------------------|-------|-----------|-----|------------|-------|
| CHECKED  |    | SIZE 2              | 200KG WLL                                 | SCALE | 1:10      | DAT | E<br>22-Ap | or-11 |
| APPROVED |    | PROJEC <sup>*</sup> | T GAS BOTTLES                             | DWG   | 10401 - 1 |     | REV        | 2     |