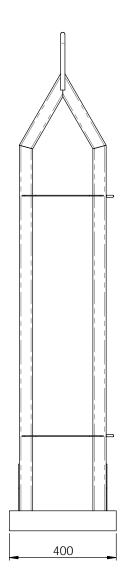

| ITEM NO. | PART NUMBER               | QTY. |  |  |  |
|----------|---------------------------|------|--|--|--|
| 1        | 10401-FRAME SIDE MEMBER   |      |  |  |  |
| 2        | 10401-FRAME TOP MEMBER    |      |  |  |  |
| 3        | 10401-BASE                | 1    |  |  |  |
| 4        | 10401-BASE ANGLE          | 2    |  |  |  |
| 5        | 10401-OXY SUPPORT PROFILE | 2    |  |  |  |
| 6        | 10401-LIFTING LUG         | 1    |  |  |  |
| 7        | 10401-8mm CHAIN LINK      | 2    |  |  |  |

| DRAWN    | RM | TITLE               | "G" SIZE OXY-OXY GAS BOTTLE LIFTING FRAME |       |           |     |            |       |
|----------|----|---------------------|-------------------------------------------|-------|-----------|-----|------------|-------|
| CHECKED  |    | SIZE 2              | 200KG WLL                                 | SCALE | 1:10      | DAT | E<br>22-Ap | or-11 |
| APPROVED |    | PROJEC <sup>*</sup> | T GAS BOTTLES                             | DWG   | 10401 - 1 |     | REV        | 2     |