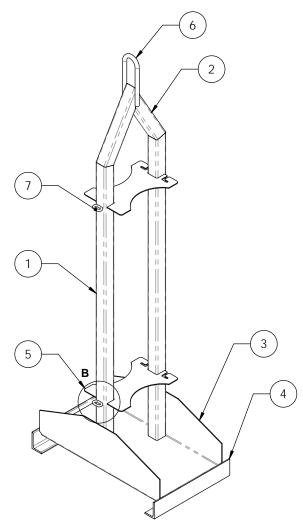

NOTE:

1. ALL WELDING TO COMPLY WITH AS1554.1 CAT SP

2. ALL WELDS 5mm FILLET WELDS

2. ALL WELDS SIMIL FILLET WELDS
3. ALL HOLLOW SECTION TO COMPLY WITH AS1163 GRD350
4. ALL STEEL PLATE TO COMPLY WITH AS3678
5. TARE WEIGHT 22KG
6. FINISH POWDER COAT GOLDEN YELLOW
7. PROOF LOAD AND MARKINGS TO COMPLY WITH AS4991

| ITEM NO. | PART NUMBER               | QTY. |  |  |  |
|----------|---------------------------|------|--|--|--|
| 1        | 10401-FRAME SIDE MEMBER   |      |  |  |  |
| 2        | 10401-FRAME TOP MEMBER    |      |  |  |  |
| 3        | 10401-BASE                | 1    |  |  |  |
| 4        | 10401-BASE ANGLE          | 2    |  |  |  |
| 5        | 10401-OXY SUPPORT PROFILE | 2    |  |  |  |
| 6        | 10401-LIFTING LUG         | 1    |  |  |  |
| 7        | 10401-8mm CHAIN LINK      | 2    |  |  |  |

| DRAWN    | RM | TITLE               | "G" SIZE OXY-OXY GAS BOTTLE LIFTING FRAME |       |           |     |            |       |
|----------|----|---------------------|-------------------------------------------|-------|-----------|-----|------------|-------|
| CHECKED  |    | SIZE 2              | 200KG WLL                                 | SCALE | 1:10      | DAT | E<br>22-Ap | or-11 |
| APPROVED |    | PROJEC <sup>*</sup> | T GAS BOTTLES                             | DWG   | 10401 - 1 |     | REV        | 2     |